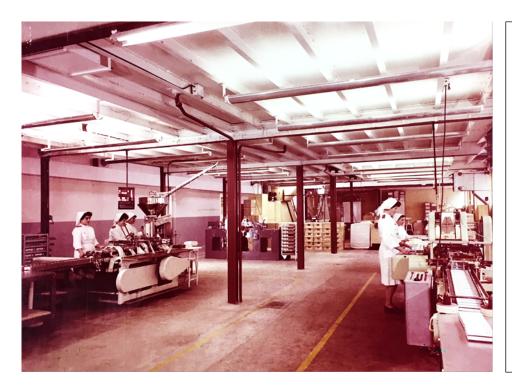

#### KNOWLEDGE TOOL: EXAMPLE OF NAVIGATION

Outcome: the following photo is displayed, with the corresponding indexation note.

Step 3: the user clicks return to return to the result grid

**Description:** Conditionnement automatique des pastilles de Solutricine

| Photograph #1   |                                                             |  |
|-----------------|-------------------------------------------------------------|--|
| Title           | Automatic packaging of Solutricine                          |  |
| Description     | Automatic packaging of Solutricine at Monts factory in 1953 |  |
| Date            | 1953                                                        |  |
| Country         | France                                                      |  |
| Туре            | Photograph                                                  |  |
| Related product | Solutricine                                                 |  |
| Related company | Laboratoires Roger Bellon                                   |  |
| Related site    | Monts                                                       |  |