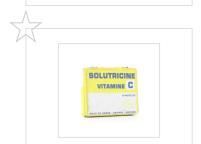

#### KNOWLEDGE TOOL: EXAMPLE OF NAVIGATION

Outcome: the following result grid is displayed.

Step 3: the user clicks on the picture named "Conditionnement automatique des pastilles Solutricine"

| ТҮРЕ       |          | NAME                                                     | DATE |
|------------|----------|----------------------------------------------------------|------|
|            | ABSTRACT | Solutricine                                              | s.d. |
|            | OBJECT   | Papier buvard publicitaire Solutricine                   | s.d. |
|            | OBJECT   | Boîte de Solutricine Vitamine C                          | s.d. |
|            | PICTURE  | Conditionnement automatique des pastilles de Solutricine | s.d. |
| <u>≡</u> 8 | DOCUMENT | Dépôt de marque n 414 979 du 24 juillet 1947             | 1947 |
| Þ          | VIDEO    | Film publicitaire Solutricine                            | s.d. |
|            |          |                                                          |      |
|            |          |                                                          |      |

#### KNOWLEDGE TOOL: EXAMPLE OF NAVIGATION

Outcome: the following photo is displayed, with the corresponding indexation note.

Step 3: the user clicks return to return to the result grid

**Description:** Conditionnement automatique des pastilles de Solutricine

solutricine

Date: s.d.

Type: Photographie

Pays: France

Produit: Solutricine

Société: Laboratoire Roger Bellon

Personnalité: n/a

Site: Monts

N°boîte: B00663587

Digitized archive and its indexation note

#### KNOWLEDGE TOOL: EXAMPLE OF NAVIGATION

Outcome: the following abstract about Solutricine is displayed

Step 5: the user clicks on the key-word "Laboratoire Roger Bellon"

| Nom de marque            | Solutricine                                                               |
|--------------------------|---------------------------------------------------------------------------|
| Principe actif           | Tyrothricine                                                              |
| Société productrice      | Laboratoire Roger Bellon                                                  |
| Année de lancement       | 1948                                                                      |
| Indication thérapeutique | Produit antibiotique pour affections buccales                             |
| Sites liés               | Monts                                                                     |
| Autres sociétés liées    | -                                                                         |
| Sources                  | "Les antibiotiques" par André Frogerais                                   |
| Illustrations            | Papier buvard publicitaire Solutricine<br>Boîte de Solutricine Vitamine C |