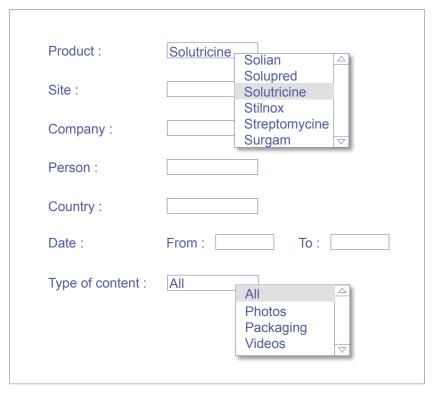

#### KNOWLEDGE TOOL: EXAMPLE OF NAVIGATION

Step 1: the user launches a search on "Solutricine" in the Product field

Search screen