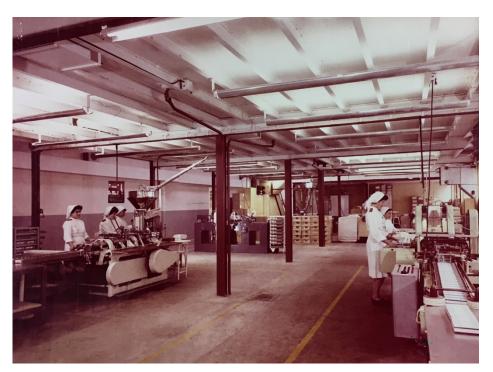

#### KNOWLEDGE TOOL: EXAMPLE OF NAVIGATION

Outcome: the following photo is displayed, with the corresponding indexation note.

Step 3: the user clicks return to return to the result grid

**Description:** Conditionnement automatique des pastilles de Solutricine

solutricine

Date: s.d.

Type: Photographie

Pays: France

Produit: Solutricine

Société: Laboratoire Roger Bellon

Personnalité: n/a

Site: Monts

N°boîte: B00663587

Digitized archive and its indexation note

| Photograph #1   |                                                             |  |
|-----------------|-------------------------------------------------------------|--|
| Title           | Automatic packaging of Solutricine                          |  |
| Description     | Automatic packaging of Solutricine at Monts factory in 1953 |  |
| Date            | 1953                                                        |  |
| Country         | France                                                      |  |
| Туре            | Photograph                                                  |  |
| Related product | Solutricine                                                 |  |
| Related company | Laboratoires Roger Bellon                                   |  |
| Related site    | Monts                                                       |  |